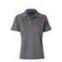

#### Including:

Boat name (right chest) + Crown Series logo (left chest) + BYC logo back under collar

CHAMPION SHORT SLEEVE POLO SHIRT \$50 each incl gst

Male: PS20 Size Small – 5XL

Female: PS18 Size L08 - L18

## polyester

FABRIC 165gsm CoolDry® mesh, 100%

Breathable diamond knitted fabric.

STYLE

Short raglan sleeves.

Contrast piping on raglan sleeve seams and collar.

Navy Gold

Royal Gold