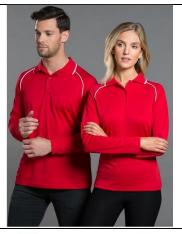

## **CHAMPION LONG SLEEVE POLO SHIRT** \$55 each incl gst

Male: PS43 | Size Small - 5XL Female: PS44 Size L08 - L18

### **FABRIC**

165gsm CoolDry® mesh, 100% polyester

Navy Gold

Breathable diamond knitted fabric.

Black Gold

Navy Red

Black Red

Navy White