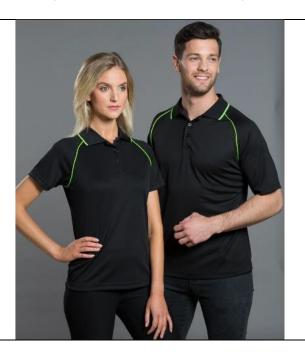

# 2024-25 Sailing Season polo shirts

(orders close Friday 10 January 2025)

#### Including:

Boat name (right chest) + Crown Series logo (left chest) + BYC logo back under collar

CHAMPION SHORT SLEEVE POLO SHIRT \$50 each incl gst

Male: PS20 Size Small – 5XL

Female: PS18 Size L08 - L18

## polyester

FABRIC 165gsm CoolDry® mesh, 100%

Breathable diamond knitted fabric.

STYLE

Short raglan sleeves.

Contrast piping on raglan sleeve seams and collar.

Navy Gold

Royal Gold