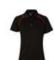

#### Including:

Boat name (right chest) + Crown Series logo (left chest) + BYC logo back under collar

CHAMPION SHORT SLEEVE POLO SHIRT \$50 each incl gst

Male: PS20 Size Small – 5XL

Female: PS18 Size L08 - L18

## polyester

FABRIC 165gsm CoolDry® mesh, 100%

Breathable diamond knitted fabric.

STYLE

Short raglan sleeves.

Contrast piping on raglan sleeve seams and collar.

Navy Gold

Royal Gold

Black Gold

**Bottle Gold** 

Black Lime

Charcoal Orange

Black Red

Maroon Gold

**Black White** 

Maroon White