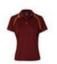

## **CHAMPION LONG SLEEVE POLO SHIRT** \$55 each incl gst

Male: PS43 | Size Small - 5XL Female: PS44 Size L08 - L18

### **FABRIC**

165gsm CoolDry® mesh, 100% polyester

Navy Gold

Breathable diamond knitted fabric.

Black Gold

Navy Red

Black Red

Navy White